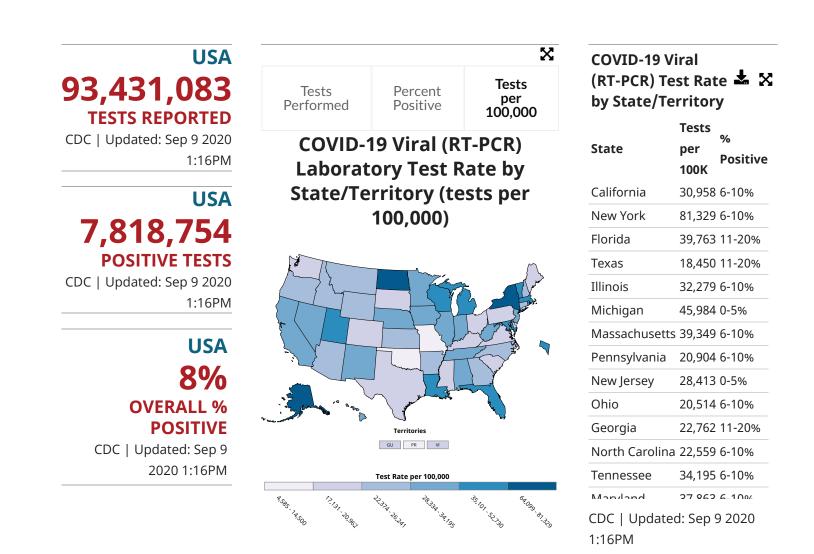

## CDC COVID Data Tracker

Maps, charts, and data provided by the CDC

**Disclaimer:** The data presented above represent viral COVID-19 laboratory test (reverse transcription polymerase chain reaction) results from laboratories in the United States, including commercial and reference laboratories, public health laboratories, hospital laboratories, and other testing locations. The data represent laboratory test totals—not individual people—and exclude antibody and antigen tests. The data are provisional and subject to change. The data presented may not include counts for the most recent 3 days due to the time it takes to report testing information. The data may also not include results from all testing sites within a jurisdiction (e.g., point-of-care test sites) and therefore reflect the majority, but not all, COVID-19 tests in the United States. The data do not include COVID-19 antigen or antibody testing results.

The data are reported to state and jurisdictional health departments in accordance with applicable state or local law and in accordance with the Coronavirus Aid, Relief, and Economic Security (CARES) Act (CARES Act Section 18115). The data for each state are sourced from either data submitted directly by the state health department via COVID-19 electronic laboratory reporting (CELR), or a combination of commercial, public health, and in-house hospital laboratories. CELR data are used for states that either submit line-level data or submit aggregate counts that do not include antigen or antibody tests. The data are available for public use on HealthData.Gov.